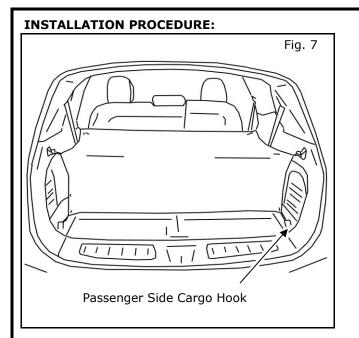

## NOTE:

• Do not use clip location as shown. Damage to the vehicle may occur.

- 6) Attach middle loop to grocery hook. See Fig. 5.
- 7) Repeat step 6 for passenger side.

- 8) Attach hook at bottom of cover to rear cargo hook on floor of driver's side. See Fig. 6.
- 9) Repeat step 8 for passenger side.

9) Repeat step 8 for passenger side. See Fig. 7.