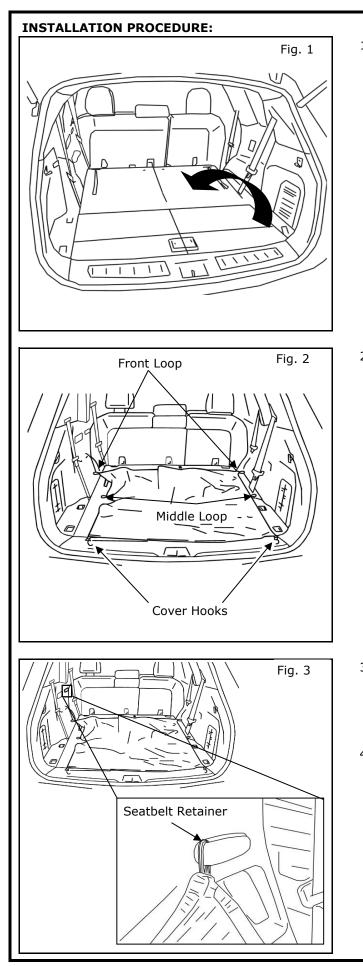

1) Fold down headrests and 3rd row seats. See Fig. 1.

2) Unfold cover in cargo area, keeping hooks towards rear of vehicle. See Fig. 2.

- 3) Attach Front loop
  - a) Open 2nd row driver side door.
  - b) Attach front loop to seat belt retainer on driver side as shown in Fig. 3.
- 4) Repeat step 3 for Passenger side.