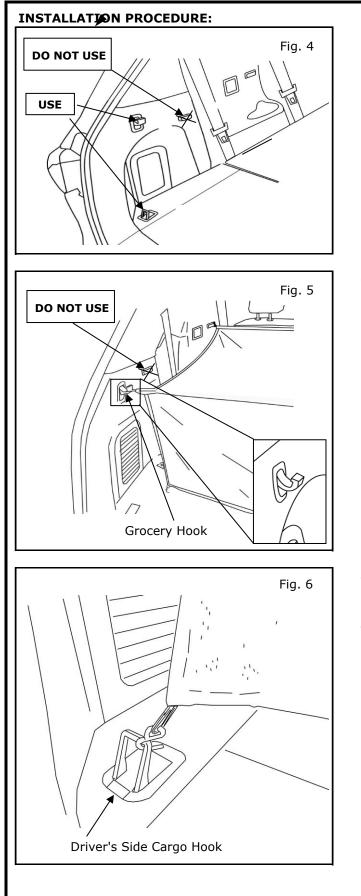

5) In rear cargo area, locate rear clips points. See Fig. 4.

## NOTE:

• Do not use clip location as shown. Damage to the vehicle may occur.

- 6) Attach middle loop to grocery hook. See Fig. 5.
- 7) Repeat step 6 for passenger side.

- 8) Attach hook at bottom of cover to rear cargo hook on floor of driver's side. See Fig. 6.
- 9) Repeat step 8 for passenger side.