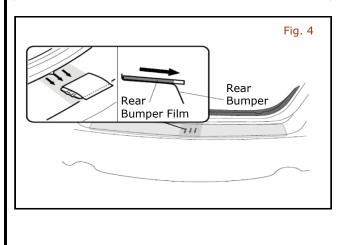

#### NOTE:

During alignment, wet fingers with application solution to touch adhesive side.

5) Use squeegee with soft sleeve and apply pressure to smooth out only top surface at center of rear bumper film using rearward strokes. Do not push forward.

#### **INSTALLATION PROCEDURE:** (continued)

6) Starting from center and working outward, use squeegee with soft sleeve to smooth rear bumper film. Begin in one direction with quick motion and continue across bumper 3 inches at a time. During installation, re-apply application solution to surface of film and resqueegee to ensure good adhesion and remove bubbles.