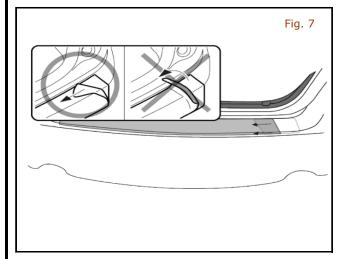

#### NOTE:

- Keep pressure on rear bumper film during application.
- Once flat surface is completely smooth with no bubbles, use squeegee with soft sleeve to apply rear bumper film to rounded rear edge. Start in center and work outward.
- 8) Application solution can be sprayed under edges if not adhering.
- 9) Ensure all air and water is removed from under film. Re-squeegee any edges that may have lifted.
- 10) Remove premask top protective liner by pulling slowly and horizontally at 180° angle back against itself.

#### NOTE: Do not pull upward.

- 11) Inspect film for air bubbles. If bubbles remain, use a pin to puncture air bubbles, remove excess air by squeegeeing, and wipe up application solution with lint free microfiber cloth.
- 12) If, during installation, graphic tends to lift off of vehicle while premask is being removed, cause is:
  - 1) Too much soap in application solution. Rinse out and use less soap.
  - Not enough pressure on film surface from squeegee. Increase pressure and ensure overlapping squeegee strokes.