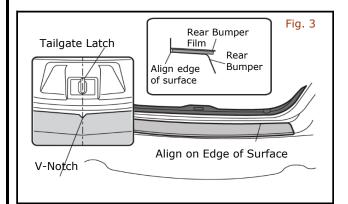

## Wet fingers with application solution before touching adhesive side of film.

- 4) Align part to rear bumper:
  - a) V-notch in center of premask must align to tailgate latch.
  - b) Top of premask must align to edge of rear bumper.