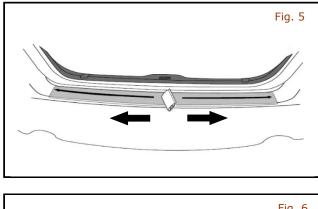

## Wet fingers with application solution before touching adhesive side of film.

- 4) Align part to rear bumper:
  - a) V-notch in center of premask must align to tailgate latch.
  - b) Top of premask must align to edge of rear bumper.

#### NOTE:

During alignment, wet fingers with application solution to touch adhesive side.

5) Use squeegee with soft sleeve and apply pressure to smooth out only top surface at center of rear bumper film using rearward strokes. Do not push forward.