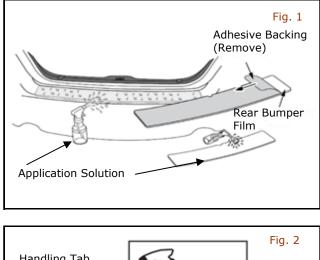

#### **INSTALLATION PROCEDURE:**

- Open trunk; then, use clean, lint free microfiber cloth to clean surface of rear bumper with 90% or greater isopropyl alcohol solution. Allow area to dry completely.
- With trunk open, spray attachment area of bumper with application solution.
   NOTE:

# Take care in extreme heat not to allow application solution to dry before film is applied.

- 3) Removing paper liner from film.
  - a) Lay liner film face down on table or other flat surface.
  - b) If table or flat surface is not available, keep film as flat as possible and remove liner by supporting front of film against a leg or vehicle.
  - c) Working slowly, peel white paper from part and spray adhesive side with application solution.