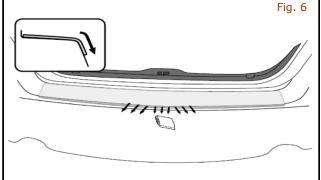

#### **INSTALLATION PROCEDURE:** (continued)

6) Starting from center and working outward, use squeegee with soft sleeve to smooth rear bumper film. Begin in one direction with quick motion and continue across bumper 3 inches at a time. During installation, re-apply application solution to surface of film and resqueegee to ensure good adhesion and remove bubbles.

#### NOTE:

- Keep pressure on rear bumper film during application.
- Once flat surface is completely smooth with no bubbles, use squeegee with soft sleeve to apply rear bumper film to rounded rear edge. Start in center and work outward.
- 8) Application solution can be sprayed under edges if not adhering.
- 9) Ensure all air and water is removed from under film. Re-squeegee any edges that may have lifted.
- 10) Remove premask top protective liner by pulling slowly and horizontally at 180° angle back against itself.