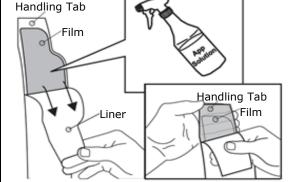

# Take care in extreme heat not to allow application solution to dry before film is applied.

- 3) Removing paper liner from film.
  - a) Lay liner film face down on table or other flat surface.
  - b) If table or flat surface is not available, keep film as flat as possible and remove liner by supporting front of film against a leg or vehicle.
  - c) Working slowly, peel white paper from part and spray adhesive side with application solution.

## Wet fingers with application solution before touching adhesive side of film.

- 4) Align part to rear bumper:
  - a) V-notch in center of premask must align to tailgate latch.
  - b) Top of premask must align to edge of rear bumper.