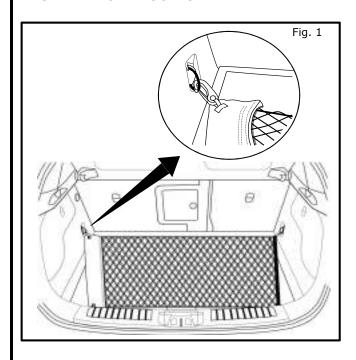

#### **INSTALLATION PROCEDURE:**

- 1) Place pouch in cargo area on driver side with hooks facing up and attach to D-Rings.
- 2) Un-zip pouch, un-roll net and attach hooks to passenger side D-Rings.
- To store cargo net in pouch, detach passenger hooks, fold cargo net into hide-away pouch and zip closed.