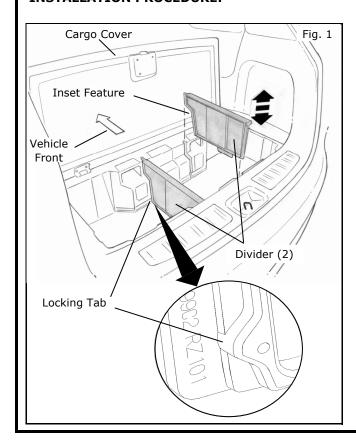

### **INSTALLATION PROCEDURE:**

- 1) Lift up cargo cover for access.
- 2) Clean mounting surfaces and channels of dirt and debris.

#### NOTE:

Failure to clean mounting surface properly may cause divider not to lock into position.

3) Install dividers with inset feature facing front of vehicle.

#### NOTE:

When dividers are fully seated, locking tabs will engage.