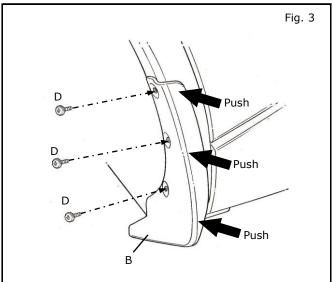

## **INSTALLATION PROCEDURE:** (continue)

- 6) Push trim back, reinstall forward push pin.
- 7) Mark center of 3 scribed circles with awl.

- 8) Align rear splash guard (B) to vehicle.
- 9) Hold splash guard up and into vehicle and install 3 supplied screws 20mm (D).