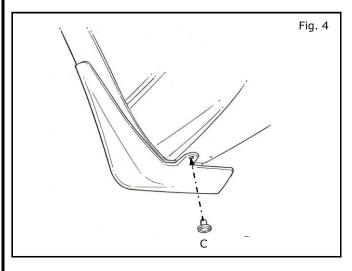

### NOTE:

Do not over tighten screw. Reference Tighten Torque: 3.8~4.4N-m {34~39 in-lb}

10) Install supplied push pin (C).