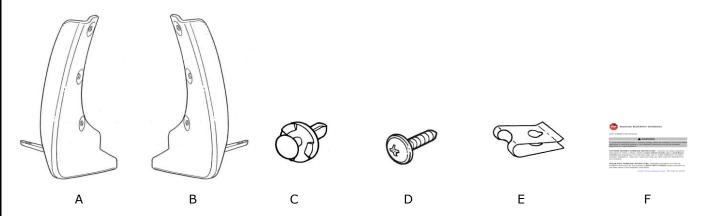

### **KIT CONTENTS:**

| Item | Qty. | Part Description                              | Service Part Number |
|------|------|-----------------------------------------------|---------------------|
| Α    | 1    | Splash Guard - Rear Right                     | T98J2 5NA4A         |
| В    | 1    | Splash Guard - Rear Left                      | T98J2 5NA3A         |
| С    | 2    | Push Pin                                      | 11296-AG000         |
| D    | 6    | Philips Head Screw - 20mm                     | 14-51 00891         |
| Е    | 6    | Spring Clip                                   | 12-41 0012U         |
| F    | 1    | Installation Instruction Replacement Template | N/A                 |