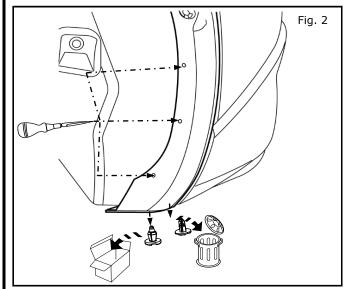

### **INSTALLATION PROCEDURE:**

1) Clean shaded area with soap and water mixture and dry.

- P) Remove 2 push pins. Keep front push pin and discard rear push pin.
- 3) Mark center of 3 scribed circles with awl.

- 4) Pull out and twist fender flare end and drill 6mm (1/4") hole in 3 marked locations.
- 5) Install supplied spring clip (E) over drilled 3 holes.