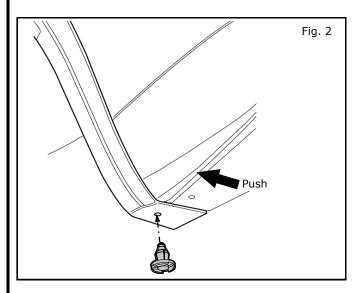

### **INSTALLATION PROCEDURE:**

1) Clean shaded area with soap and water mixture and dry.

- P) Remove 2 push pins. Keep front push pin and discard rear push pin.
- 3) Mark center of 3 scribed circles with awl.

- 4) Pull out and twist fender flare end and drill 6mm (1/4") hole in 3 marked locations.
- 5) Install supplied spring clip (E) over drilled 3 holes.

## **INSTALLATION PROCEDURE:** (continue)

- 6) Push trim back, reinstall forward push pin.
- 7) Mark center of 3 scribed circles with awl.

- 8) Align rear splash guard (B) to vehicle.
- 9) Hold splash guard up and into vehicle and install 3 supplied screws 20mm (D).