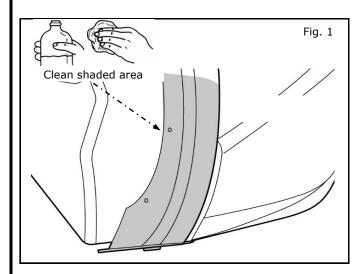

### **INSTALLATION PROCEDURE:**

1) Clean shaded area with soap and water mixture and dry.

- P) Remove 2 push pins. Keep front push pin and discard rear push pin.
- 3) Mark center of 3 scribed circles with awl.