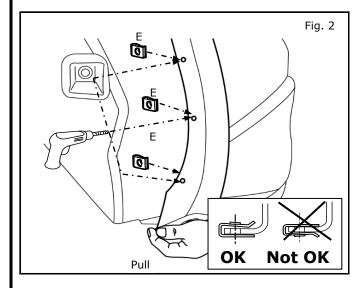

## **INSTALLATION PROCEDURE:** (continue)

- 6) Push trim back, reinstall forward push pin.
- 7) Mark center of 3 scribed circles with awl.

- 8) Align rear splash guard (B) to vehicle.
- 9) Hold splash guard up and into vehicle and install 3 supplied screws 20mm (D).