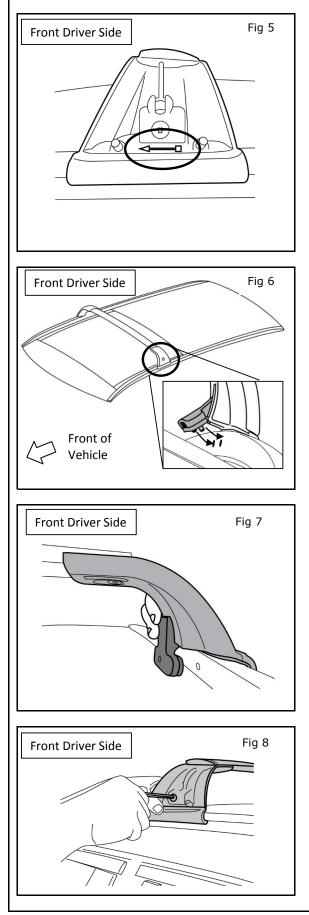

8) Adjust the bar and make sure the distance from edge of bar to edge of stanchion is 52.5mm as shown in Fig. 9.

# NOTE: Measure with metric ruler 3

9) Tighten both passenger and driver side shoulder screw using T30 Torx Key as shown in Fig. 10.

# NOTE:

Bolt should be tightened to Torque 8-10 N-m with torque wrench (1).

10) Assemble plastic cover on stanchion. Slide cover on bar as shown in Fig 11

11) Ensure cover is in final position as shown in Fig 12.