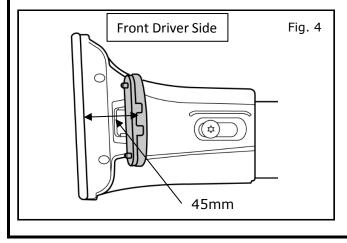

Repeat step-3 for Front Passenger side.

4) Open the inner clamp ~45mm to minimize potential of scratching roof rails.See Fig-4.

Repeat step-4 for Front Passenger side.

5) Determine crossbar orientation by locating arrow.