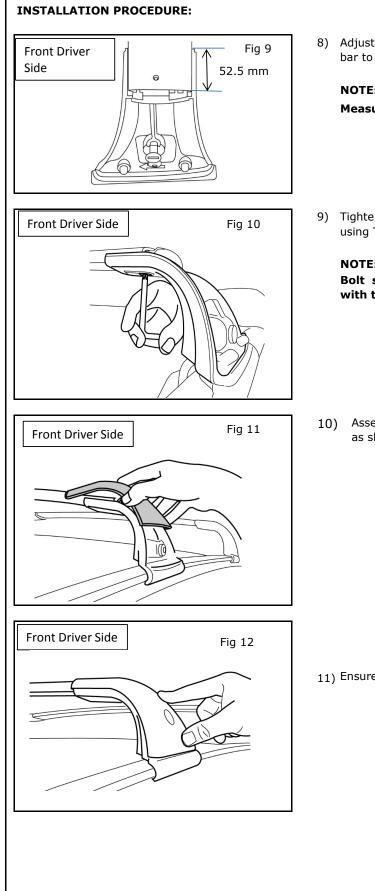

## **INSTALLATION PROCEDURE:**

- 12) Turn key using quarter size coin(2) to lock the plastic cover as shown in Fig 13.
- 13) Repeat steps 10 through 12 for assembly of passenger side plastic cover.

### NOTE:

Please ensure the plastic cover is seated correctly before locking.

- 14) Repeat steps 1 through 13 for assembly of Rear crossbar.
- 15) After assembly of both front and rear crossbar, wiggle crossbars with hand to check for loose parts.