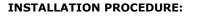

- 1) Manually remove protective covers from roof rails. shown in Fig.1
- 2) Using quarter size coin(2), rotate key-slot in direction shown one quarter turn to remove plastic cover.

### NOTE:

Temporarily stow the cover close to Front driver side roof rail holes.

Repeat step-2 for Front Passenger side.

3) Use T30-Torx key to loosen clamp screw. Loosen the clamping screw minimally before proceeding to step 4.
\*Do not loosen the clamping screw completely.
NOTE: Fig 3 shows the clamp screw.

Repeat step-3 for Front Passenger side.

4) Open the inner clamp ~45mm to minimize potential of scratching roof rails.See Fig-4.

Repeat step-4 for Front Passenger side.

5) Determine crossbar orientation by locating arrow.

NOTE: Ensure front of arrow is facing the front of vehicle.

 Align pins of driver side clamp with holes in roof rail. As shown in Fig 6

Repeat step-6 for Front passenger side.

7) While holding inner clamp with the pins aligned into roof rail holes , use T30 Torx Key to tighten clamping screw as shown in Fig 7 & 8.

#### NOTE:

Before tightening, Ensure protective pads located underneath the supports are flush to the roof rail for proper assembly.

Bolt should be tightened to torque 8-10 N-m with torque wrench 1

Repeat step 7 for front passenger side clamping screw.

8) Adjust the bar and make sure the distance from edge of bar to edge of stanchion is 52.5mm as shown in Fig. 9.

# NOTE: Measure with metric ruler 3

9) Tighten both passenger and driver side shoulder screw using T30 Torx Key as shown in Fig. 10.

# NOTE:

Bolt should be tightened to Torque 8-10 N-m with torque wrench (1).

10) Assemble plastic cover on stanchion. Slide cover on bar as shown in Fig 11

11) Ensure cover is in final position as shown in Fig 12.