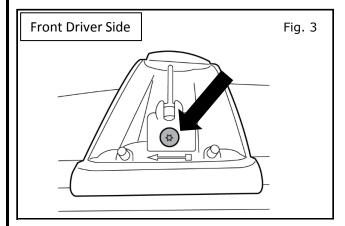

### NOTE:

Temporarily stow the cover close to Front driver side roof rail holes.

Repeat step-2 for Front Passenger side.

3) Use T30-Torx key to loosen clamp screw. Loosen the clamping screw minimally before proceeding to step 4.
\*Do not loosen the clamping screw completely.
NOTE: Fig 3 shows the clamp screw.