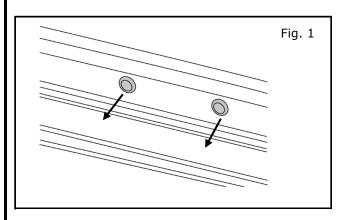

- 1) Manually remove protective covers from roof rails. shown in Fig.1
- 2) Using quarter size coin(2), rotate key-slot in direction shown one quarter turn to remove plastic cover.