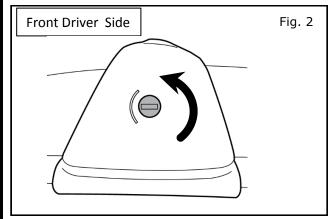

- 1) Manually remove protective covers from roof rails. shown in Fig.1
- 2) Using quarter size coin(2), rotate key-slot in direction shown one quarter turn to remove plastic cover.