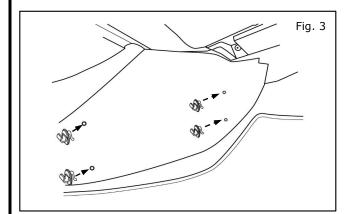

### **INSTALLATION PROCEDURE:**

1) Wrap masking tape on 10.5mm (13/32") drill bit to limit drill depth to 13mm (1/2").

- 2) Cut template as instructed.
- 3) Align template as shown on passenger side center console; tape to secure.
- 4) Drill at 4 locations on template and remove template.

5) Install 1/4 turn fasteners at 4 drilled locations and rotate clockwise to engage.