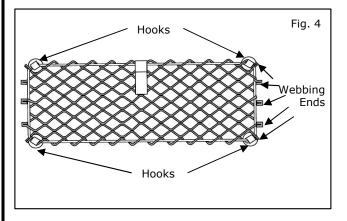

## NOTE:

- When attaching hooks, ensure there are five webbing ends between top and bottom hook on both sides of net. See Figure.
- Loop bungee portion of net around hooks.