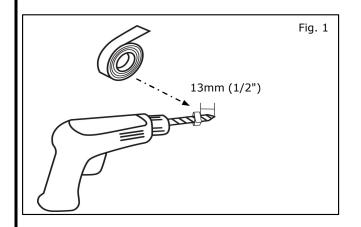

### **INSTALLATION PROCEDURE:**

1) Wrap masking tape on 10.5mm (13/32") drill bit to limit drill depth to 13mm (1/2").

- 2) Cut template as instructed.
- 3) Align template as shown on passenger side center console; tape to secure.
- 4) Drill at 4 locations on template and remove template.