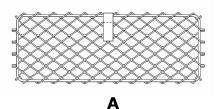

### KIT CONTENTS:

| Item | Qty. | Part Description                              |
|------|------|-----------------------------------------------|
| Α    | 1    | Console Net                                   |
| В    | 1    | Installation Instruction Replacement Template |
| С    | 1    | Installation Hardware Kit                     |
| D    | 4    | • 1/4 Turn Fastener                           |
| Е    | 1    | Drill Template                                |