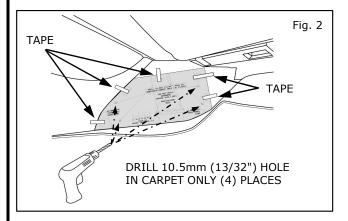

### **INSTALLATION PROCEDURE:**

1) Wrap masking tape on 10.5mm (13/32") drill bit to limit drill depth to 13mm (1/2").

- 2) Cut template as instructed.
- 3) Align template as shown on passenger side center console; tape to secure.
- 4) Drill at 4 locations on template and remove template.