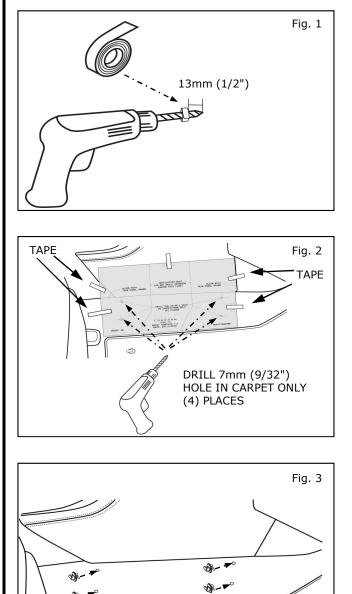

## **INSTALLATION PROCEDURE:**

1) Wrap masking tape on 7mm (9/32") drill bit to limit drill depth to 13mm (1/2").

- 2) Cut template as instructed.
- 3) Align template as shown on passenger side center console; tape to secure.
- 4) Drill at 4 locations on template and remove template.