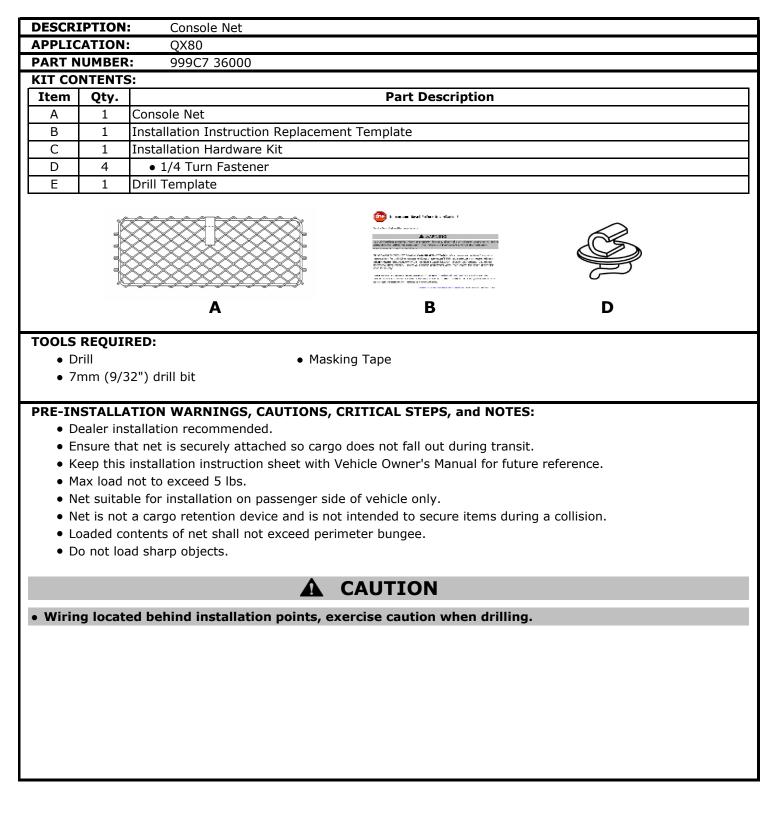

## **INSTALLATION PROCEDURE:**

1) Wrap masking tape on 7mm (9/32") drill bit to limit drill depth to 13mm (1/2").

- 2) Cut template as instructed.
- 3) Align template as shown on passenger side center console; tape to secure.
- 4) Drill at 4 locations on template and remove template.