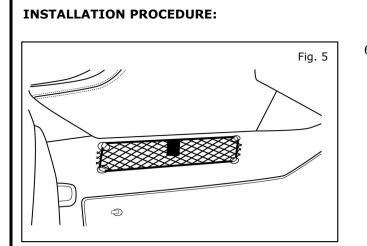

5) Install 1/4 turn fasteners at 4 drilled locations and rotate clockwise to engage.

Hooks

0

## NOTE:

- When attaching hooks, ensure there are five webbing ends between top and bottom hook on both sides of net. See Figure.
- Loop bungee portion of net around hooks.

6) Attach bungee to 4 fasteners.