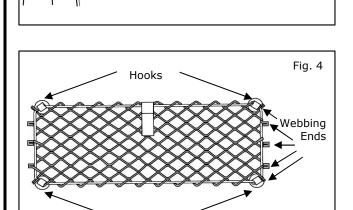

5) Install 1/4 turn fasteners at 4 drilled locations and rotate clockwise to engage.

Hooks

0