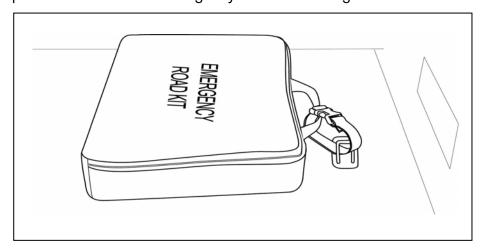

#### 4. KIT CONTENTS:

Item No. Qty Description

1) 1 Emergency Road Kit Bag w/ strap

2) 1 Installation Instructions Replacement Template

## 6. INSTALLATION PRECAUTIONS / NOTES:

The kit **is not** intended to be placed in the open cargo area or passenger compartment of any vehicle without being properly restrained.

• Use strap to buckle handle of Emergency Road Kit to cargo area tie-down.