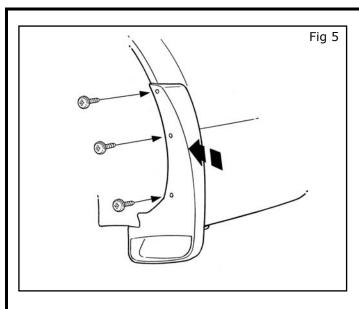

# INSTALLATION INSTRUCTIONS - Rear Splash Guard Kit

- 5) Install screws.
  - c) Push inward and upward.
  - d) Install lower screw.
  - e) Install middle screw.
  - f) Install upper screw.

### NOTE:

HOLD THE SPLASH GUARD TIGHT TO THE VEHICLE WHILE TIGHTENING THE SCREWS TO ENSURE NO GAP OCCURS BETWEEN FENDER AND SPLASH GUARD.