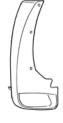

#### 4. KIT CONTENTS:

| Item | QTY | Description                                    | Part Number |
|------|-----|------------------------------------------------|-------------|
| Α    | 1   | Splash Guard – Rear Right                      |             |
| В    | 1   | Splash Guard – Rear Left                       |             |
| С    | 6   | Screw                                          | 14-51 00841 |
| D    | 4   | Spring Clip (Large)                            | 12-41 0017U |
| Е    | 2   | Spring Clip (Small)                            | 12-41 0016U |
| F    | 2   | Push Pin                                       | 11296 AG000 |
| G    | 1   | Installation Instructions Replacement Template | 999V2 AW000 |

### 7. INSTALLATION PROCEDURE:

- 1) Remove rear wheel. **FOLLOW PROCEDURE IN OWNER'S MANUAL**.
- 2) Position rear splash guard.
  - a) Remove and discard existing push pin.
  - b) Clean installation surface.
  - c) Align splash guard to vehicle.
  - d) Push rearward on front of splash guard.
  - e) Install new push pin through hole in tab.

- 3) Drill holes.
  - a) Push inward and upward.
  - b) Using part as a template, drill (3) 6mm (1/4") holes in fender trim.

- 4) Install spring clips on fender trim edge.
  - a) Install 2 large spring clips over upper and middle drilled holes.
  - b) Install 1 small spring clip over lower drilled hole.