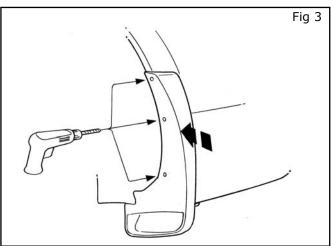

- 3) Drill holes.
  - a) Push inward and upward.
  - b) Using part as a template, drill (3) 6mm (1/4") holes in fender trim.

- 4) Install spring clips on fender trim edge.
  - a) Install 2 large spring clips over upper and middle drilled holes.
  - b) Install 1 small spring clip over lower drilled hole.

### NOTE:

INSTALL SPRING CLIP WITH FLAT EDGE ON OUTSIDE OF FASCIA.