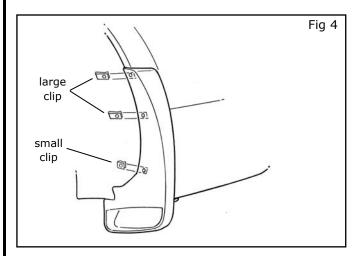

- 3) Drill holes.
  - a) Push inward and upward.
  - b) Using part as a template, drill (3) 6mm (1/4") holes in fender trim.

- 4) Install spring clips on fender trim edge.
  - a) Install 2 large spring clips over upper and middle drilled holes.
  - b) Install 1 small spring clip over lower drilled hole.

### NOTE:

INSTALL SPRING CLIP WITH FLAT EDGE ON OUTSIDE OF FASCIA.