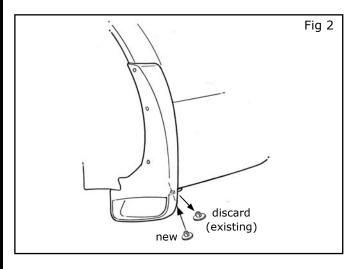

### 7. INSTALLATION PROCEDURE:

- 1) Remove rear wheel. **FOLLOW PROCEDURE IN OWNER'S MANUAL**.
- 2) Position rear splash guard.
  - a) Remove and discard existing push pin.
  - b) Clean installation surface.
  - c) Align splash guard to vehicle.
  - d) Push rearward on front of splash guard.
  - e) Install new push pin through hole in tab.