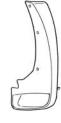

#### 4. KIT CONTENTS:

| Item | QTY | Description                                    | Part Number |
|------|-----|------------------------------------------------|-------------|
| Α    | 1   | Splash Guard – Rear Right                      |             |
| В    | 1   | Splash Guard – Rear Left                       |             |
| С    | 6   | Screw                                          | 14-51 00841 |
| D    | 4   | Spring Clip (Large)                            | 12-41 0017U |
| Е    | 2   | Spring Clip (Small)                            | 12-41 0016U |
| F    | 2   | Push Pin                                       | 11296 AG000 |
| G    | 1   | Installation Instructions Replacement Template | 999V2 AW000 |

### 7. INSTALLATION PROCEDURE:

- 1) Remove rear wheel. **FOLLOW PROCEDURE IN OWNER'S MANUAL**.
- 2) Position rear splash guard.
  - a) Remove and discard existing push pin.
  - b) Clean installation surface.
  - c) Align splash guard to vehicle.
  - d) Push rearward on front of splash guard.
  - e) Install new push pin through hole in tab.

- 3) Drill holes.
  - a) Push inward and upward.
  - b) Using part as a template, drill (3) 6mm (1/4") holes in fender trim.

- 4) Install spring clips on fender trim edge.
  - a) Install 2 large spring clips over upper and middle drilled holes.
  - b) Install 1 small spring clip over lower drilled hole.