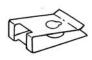

#### 4. KIT CONTENTS:

| Item | QTY | Description                                    | Part Number |
|------|-----|------------------------------------------------|-------------|
| Α    | 1   | Splash Guard – Rear Right                      |             |
| В    | 1   | Splash Guard – Rear Left                       |             |
| С    | 6   | Screw                                          | 14-51 00841 |
| D    | 4   | Spring Clip (Large)                            | 12-41 0017U |
| Е    | 2   | Spring Clip (Small)                            | 12-41 0016U |
| F    | 2   | Push Pin                                       | 11296 AG000 |
| G    | 1   | Installation Instructions Replacement Template | 999V2 AW000 |

- 3) Drill holes.
  - a) Push inward and upward.
  - b) Using part as a template, drill (3) 6mm (1/4") holes in fender trim.

- 4) Install spring clips on fender trim edge.
  - a) Install 2 large spring clips over upper and middle drilled holes.
  - b) Install 1 small spring clip over lower drilled hole.

### NOTE:

INSTALL SPRING CLIP WITH FLAT EDGE ON OUTSIDE OF FASCIA.