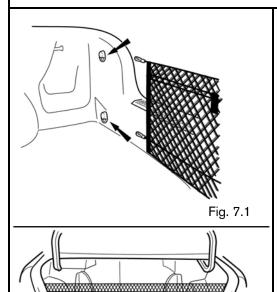

## 7. INSTALLATION

Fig. 7.2

- 1) Locate the D-rings in the trunk.
- 2) Attach the cargo net hooks on the net to the D-Rings on the passenger side of the trunk. (Fig. 7.1)
- 3) Attach the cargo net hooks on the other side of the net to the D-Rings on the driver's side of the trunk. Make sure the handle on the net is facing outwards, away from the inside of the trunk. (Fig. 7.2)