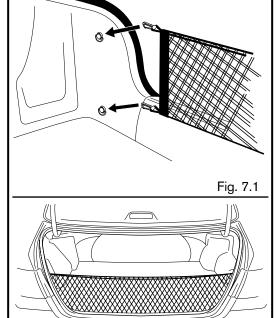

### 7. INSTALLATION

- 1) Locate the attachment points in the trunk.
- 2) Attach the cargo net hooks on the net to the D-ring anchors on the passenger's side of the trunk. (Fig. 7.1)
- 3) Attach the cargo net hooks on the other side of the net to the D-ring anchors on the driver's side of the trunk. (Fig. 7.2)