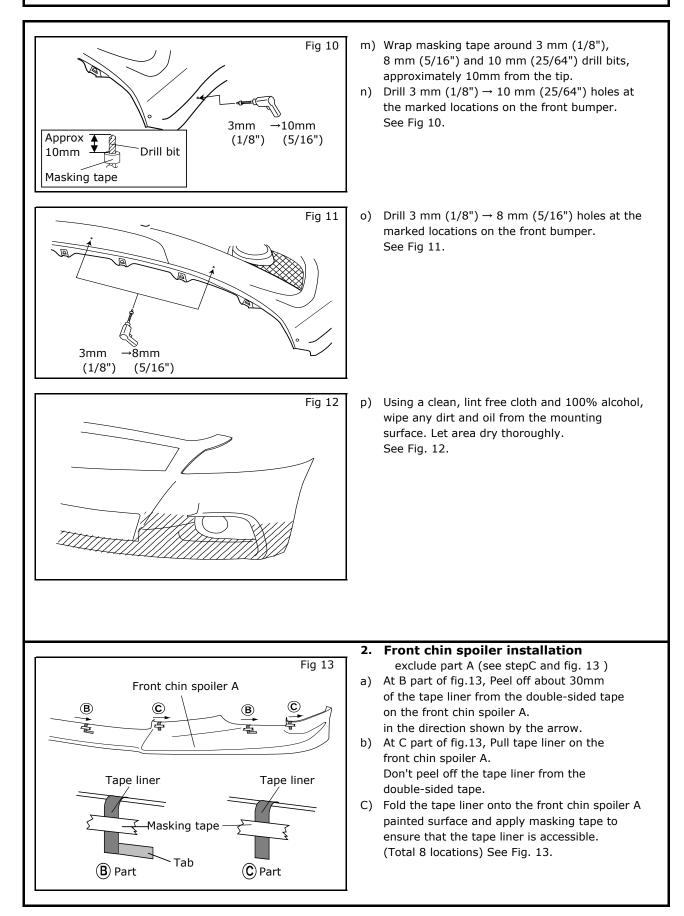

|                                                                          |
| A CAUTION        |                                                |                                                                                                                                                                                                                   |                                                                          |
|                  | not wash<br>ler.<br>alling thi<br>then ins     | ront Chin Spoiler when the ambient temperature is above 6<br>or expose the vehicle to a wet environment for 24 hours a<br>s part concurrently with LED Daytime Driving Lights, pleas<br>stall Front Chin-spoiler. | after installing the Front Chin<br>e install LED Daytime Driving Lights  |