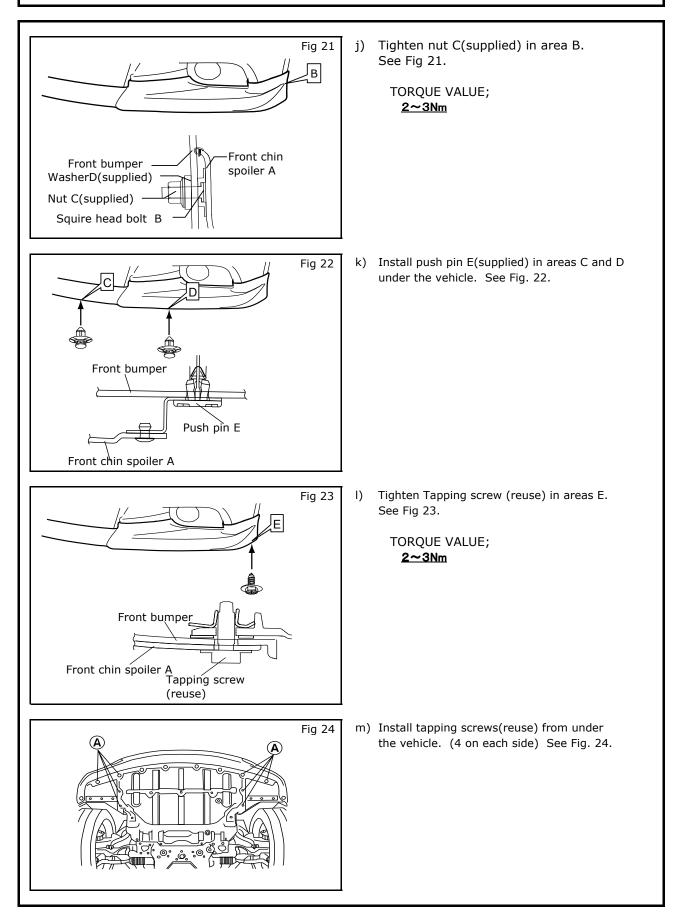

|
| A CAUTION        |                                                |                                                                                                                                                                                                                   |                                                                          |
|                  | not wash<br>ler.<br>alling thi<br>then ins     | ront Chin Spoiler when the ambient temperature is above 6<br>or expose the vehicle to a wet environment for 24 hours a<br>s part concurrently with LED Daytime Driving Lights, pleas<br>stall Front Chin-spoiler. | after installing the Front Chin<br>e install LED Daytime Driving Lights  |