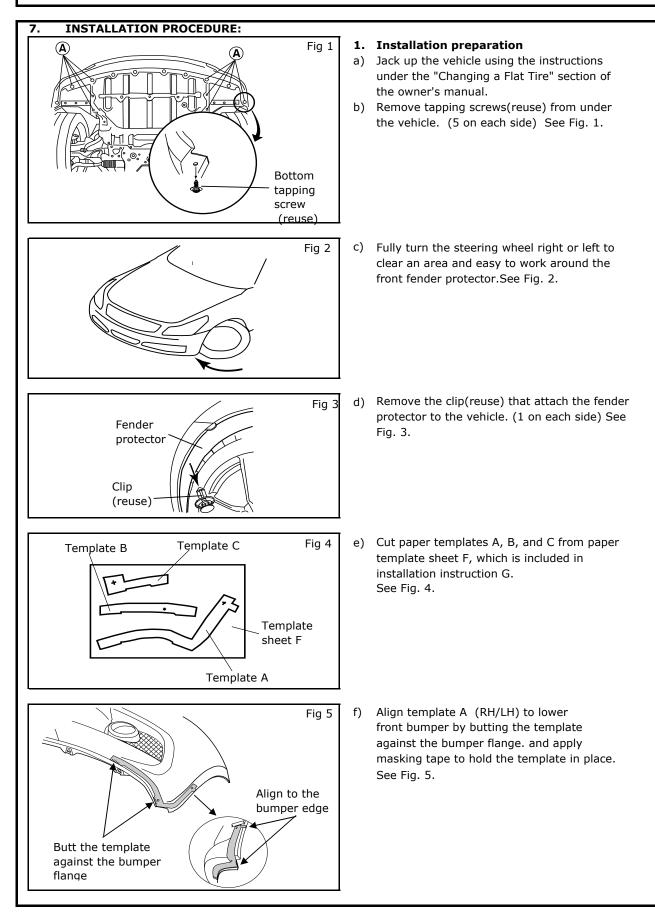

|                                                                          |
| A CAUTION        |                                                |                                                                                                                                                                                                                   |                                                                          |
|                  | not wash<br>ler.<br>alling thi<br>then ins     | ront Chin Spoiler when the ambient temperature is above 6<br>or expose the vehicle to a wet environment for 24 hours a<br>s part concurrently with LED Daytime Driving Lights, pleas<br>stall Front Chin-spoiler. | after installing the Front Chin<br>e install LED Daytime Driving Lights  |