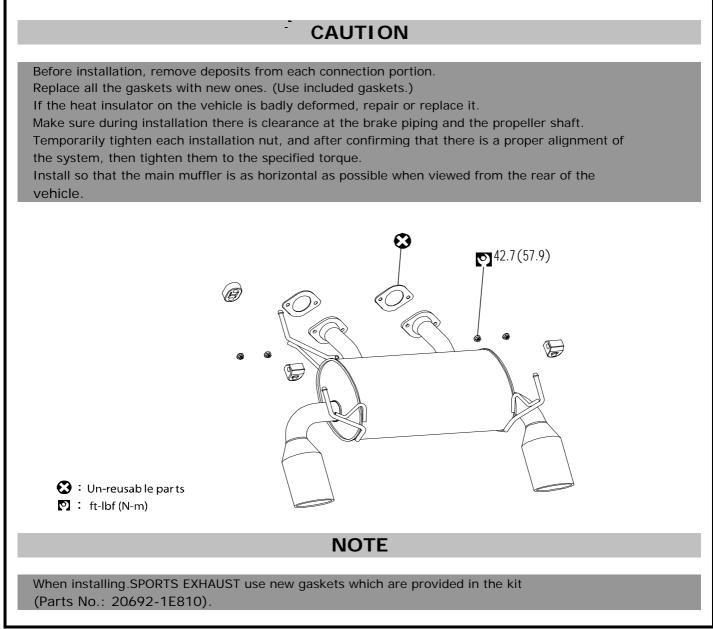

# CAUTION

Before installation, confirm application and part number. If the product is installed on a different

vehicle, it may result in vehicle damage or an accident.

Allow the vehicle to cool before installation.

The specified torque shown in this manual must be used. Tightening bolts above the specified torque may result in damage.

# NOTE

Check with your local Department of Motor Vehicles for regulations related to vehicle sound regulations.

This exhaust has been tested for noise level per SAE J1169 and does not exceed 95 dB(A).