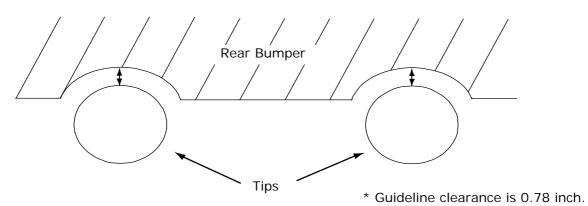

# CAUTION

If the space between tips and rear bumper is narrow, please alignment of the system to gain needed clearance 0.78 inch.

It might cause the allophone by contact and the heating of the bumper, etc. when clearance shortage is left, and a serious breakdown occur.