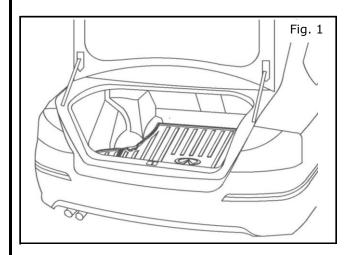

### **INSTALLATION PROCEDURE:**

- 1. Place tray  $item\ A$  in rear cargo area .
- 2. Ensure tray sits flat on floor **See Figure 1.**