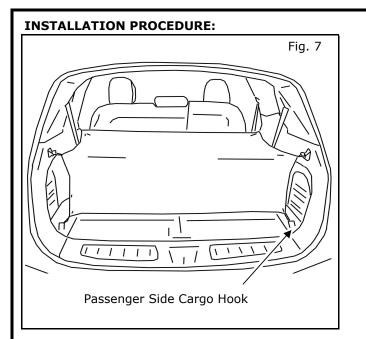

8) Attach hook at bottom of cover to rear cargo hook on floor of driver's side. See Fig. 6.

9) Repeat step 8 for passenger side. See Fig. 7.