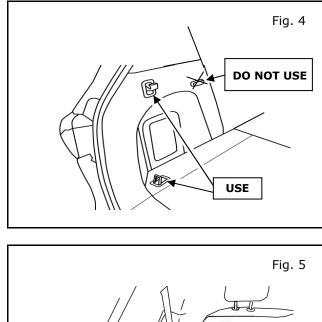

## **INSTALLATION PROCEDURE:**

- Fig. 5
- Fig. 6

5) In rear cargo area, locate rear clips points as shown in Fig. 4.

## NOTE:

• Do not use clip location as shown. Damage to the vehicle may occur.

- 6) Attach middle loop to grocery hook at rear of vehicle on driver's side. See Fig. 5.
- 7) Repeat step 6 for passenger side.