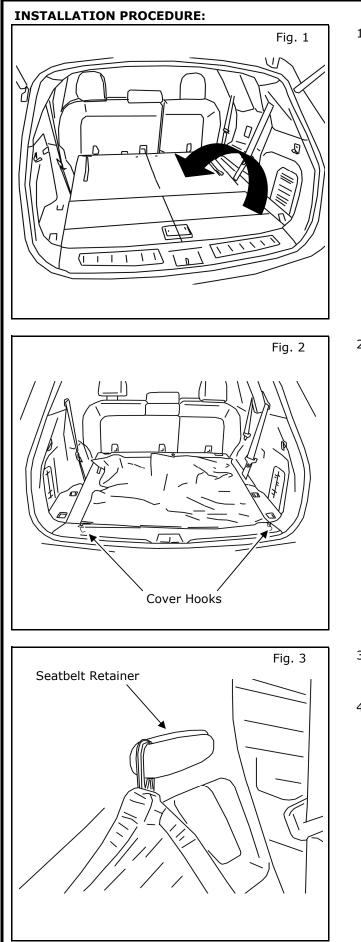

1) Fold down headrests and 3rd row seats. See Fig. 1.

2) Unfold cover in cargo area, keeping hooks towards rear of vehicle. See Fig. 2.

- 3) Attach loop at front of cover to seatbelt retainers just behind rear door on driver's side. See Fig. 3.
- 4) Repeat step 3 for passenger side.