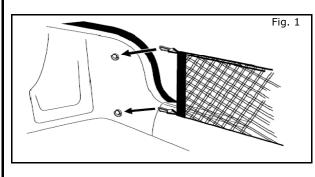

### **INSTALLATION PROCEDURE:**

- 1) Locate the 4 attachment points in trunk area.
- 2) Attach the cargo net hooks to the D-rings inside the trunk. (Passenger side shown).

3) Attach the trunk net hooks on the other side of the net, to the D-rings on the driver side of the trunk.