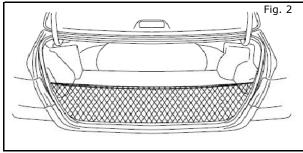

### **INSTALLATION PROCEDURE:**

- 1) Locate the 4 attachment points in trunk area.
- 2) Attach the cargo net hooks to the D-rings inside the trunk. (Passenger side shown).

3) Attach the trunk net hooks on the other side of the net, to the D-rings on the driver side of the trunk.