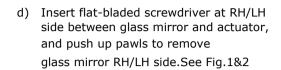

## **INSTALLATION INSTRUCTIONS** - Chrome Mirro Cover Kit

- e) Remove two terminals of mirror heater attachment.
- f) Pull glass mirror as shown in the Fig.3 in order to disengage both upper pawls, and then remove glass mirror.