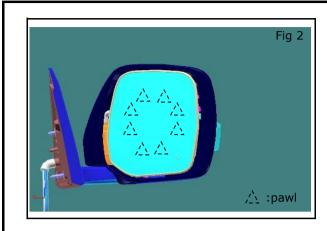

## **INSTALLATION INSTRUCTIONS** - Chrome Mirro Cover Kit

- e) Remove two terminals of mirror heater attachment.
- f) Pull glass mirror as shown in the Fig.3 in order to disengage both upper pawls, and then remove glass mirror.