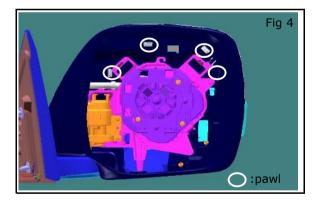

## **INSTALLATION INSTRUCTIONS** - Chrome Mirro Cover Kit

- e) Remove two terminals of mirror heater attachment.
- f) Pull glass mirror as shown in the Fig.3 in order to disengage both upper pawls, and then remove glass mirror.

g) Remove the pawls, and disassemble the door mirror cover from the mirror assembly.

- 2. Install the Chrome mirror cover
  - Push Chrome mirror cover against the mirror assembly until Chrome mirror cover pawls are fully inserted and locked.
  - b) Reinstall all parts that were labeled reuse, using the reverse of the removal process.
  - c) Check mirror to confirm glass movement, power folding, heated, and dimming functions are working correctly after installation process.