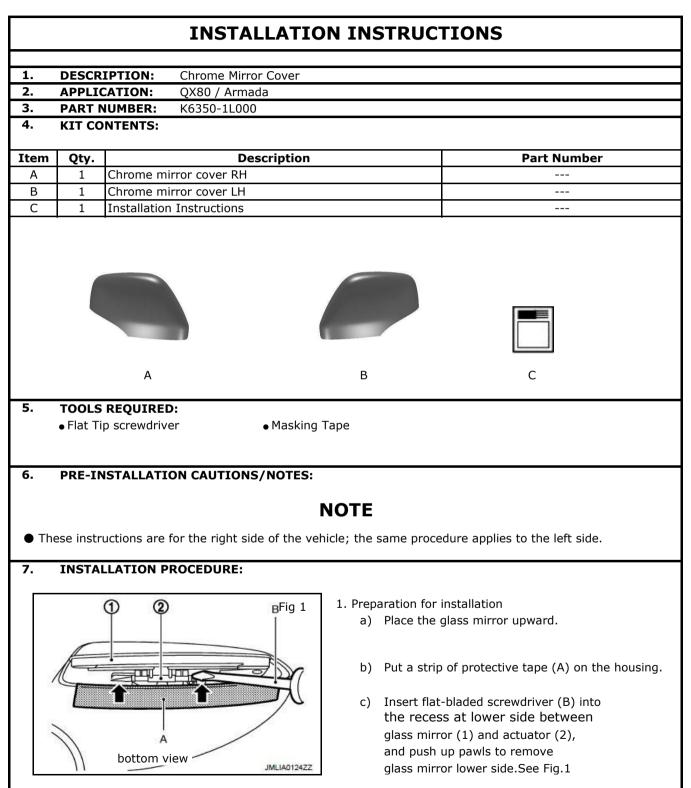

## **INSTALLATION INSTRUCTIONS** - Chrome Mirro Cover Kit

- e) Remove two terminals of mirror heater attachment.
- f) Pull glass mirror as shown in the Fig.3 in order to disengage both upper pawls, and then remove glass mirror.