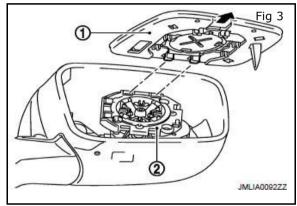

## **INSTALLATION INSTRUCTIONS** - Chrome Mirro Cover Kit

- e) Remove two terminals of mirror heater attachment.
- f) Pull glass mirror as shown in the Fig.3 in order to disengage both upper pawls, and then remove glass mirror.

g) Remove the pawls, and disassemble the door mirror cover from the mirror assembly.

- 2. Install the Chrome mirror cover
  - Push Chrome mirror cover against the mirror assembly until Chrome mirror cover pawls are fully inserted and locked.
  - b) Reinstall all parts that were labeled reuse, using the reverse of the removal process.
  - c) Check mirror to confirm glass movement, power folding, heated, and dimming functions are working correctly after installation process.