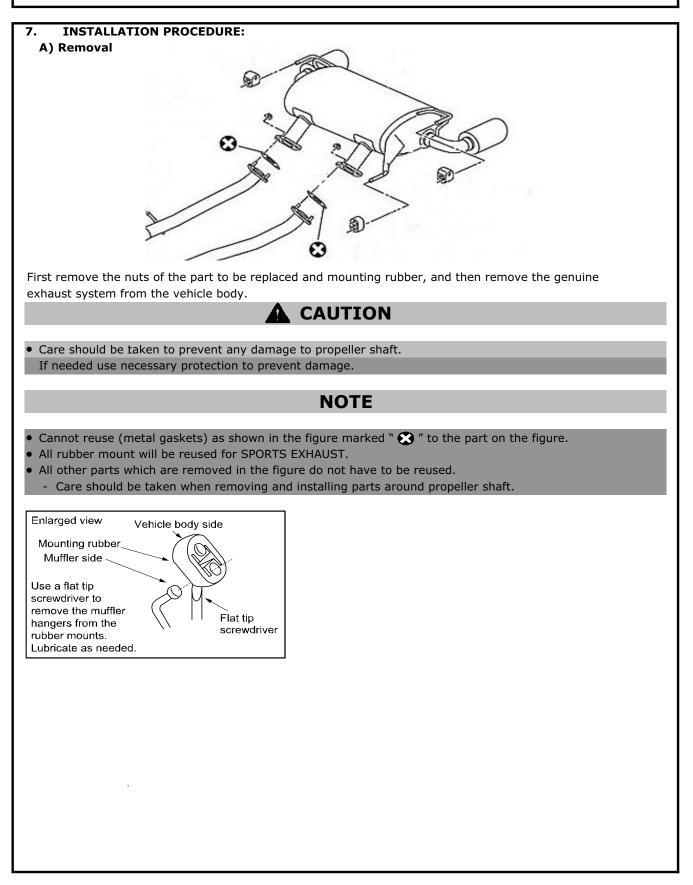

#### **B) Installation**

Installation in the reverse order of removal. Use lubrication on rubber mounts as needed.