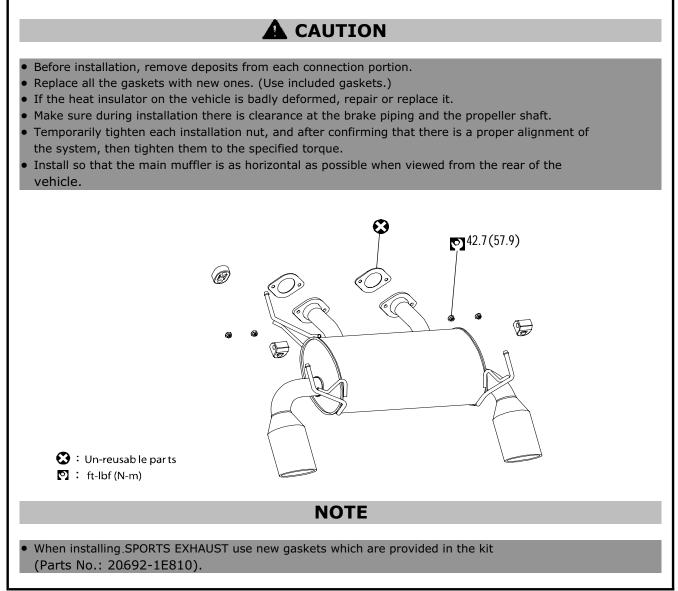

#### **B) Installation**

Installation in the reverse order of removal. Use lubrication on rubber mounts as needed.