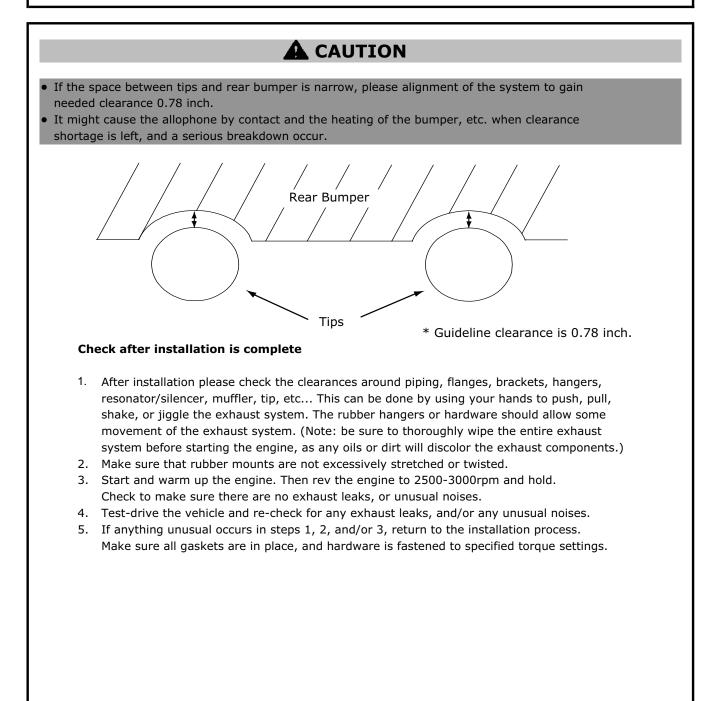

### NOTE

- The minimum distance between the ground and the bottom of the vehicle becomes less due to the installation of the product.
- When driving over bumps or unpaved or rough roads, lower speed may be necessary to avoid damage from contact between the road and the vehicle's body.