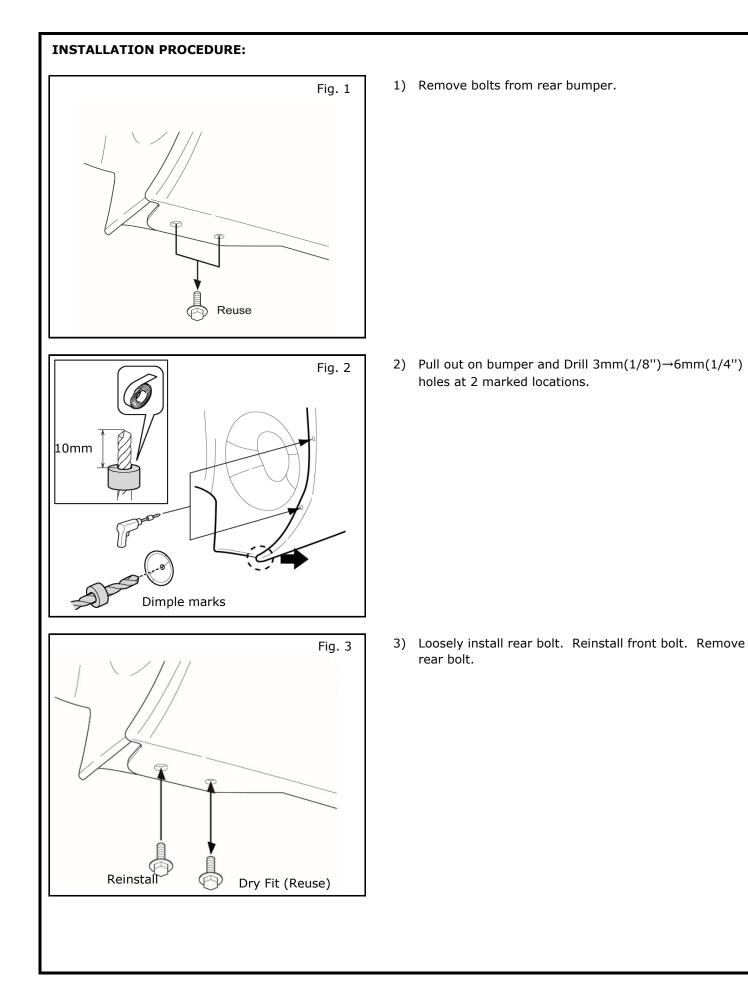

## **INSTALLATION INSTRUCTIONS**

| DESCRIPTION: Splash Guard - Rear Kit                                                                                           |          |                                                                               |                          |                                                                                                            |                     |  |
|--------------------------------------------------------------------------------------------------------------------------------|----------|-------------------------------------------------------------------------------|--------------------------|------------------------------------------------------------------------------------------------------------|---------------------|--|
| APPLICATION: QX60                                                                                                              |          |                                                                               |                          |                                                                                                            |                     |  |
| PART NUMBER: 999J2 R4xxx04 (x Designates color)                                                                                |          |                                                                               |                          |                                                                                                            |                     |  |
| KIT CONTENTS:                                                                                                                  |          |                                                                               |                          |                                                                                                            |                     |  |
| Item                                                                                                                           | Qty.     | Part Description                                                              |                          |                                                                                                            | Service Part Number |  |
| А                                                                                                                              | 1        | Splash Guard - Rear Left                                                      |                          |                                                                                                            |                     |  |
| В                                                                                                                              | 1        | Splash Guard - Rear Right                                                     |                          |                                                                                                            |                     |  |
| С                                                                                                                              | 1        | Installation Instruction Replacement Template                                 |                          |                                                                                                            | 999V2 AW000         |  |
| D                                                                                                                              | 1        | Installation Hardware Kit                                                     |                          |                                                                                                            |                     |  |
| E                                                                                                                              | 4        | Phillips Screw M5 x 20mm                                                      |                          |                                                                                                            | 14-51 00891         |  |
| F                                                                                                                              | 4        | • Spring Nut M5                                                               |                          |                                                                                                            | 12-41 01011         |  |
| A B C E F                                                                                                                      |          |                                                                               |                          |                                                                                                            | F                   |  |
| TOOLS REQUIRED:                                                                                                                |          |                                                                               |                          |                                                                                                            |                     |  |
| <ul> <li>Phillips head short screwdriver</li> <li>Drill</li> <li>3mm (1/8") drill bit</li> <li>6mm (1/4") drill bit</li> </ul> |          |                                                                               |                          | <ul> <li>Clean, lint-free wiping cloth</li> <li>Mild soap / water mixture</li> <li>Masking tape</li> </ul> |                     |  |
| • D                                                                                                                            | ealer In | ATION WARNINGS, CAU<br>stallation Recommended.<br>tructions are for left side | Instructions may refer t | o Service Manual.                                                                                          | de.                 |  |