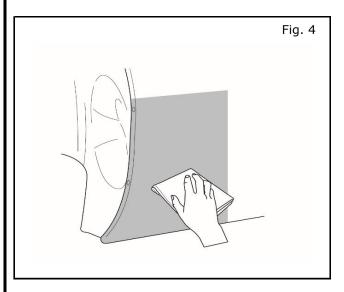

## INSTALLATION PROCEDURE:

- Fig. 5
- Fig. 6

4) Clean installation surface (shaded area) with mild soap/water mixture.

5) Install spring nuts.

6) Loosely install screws.