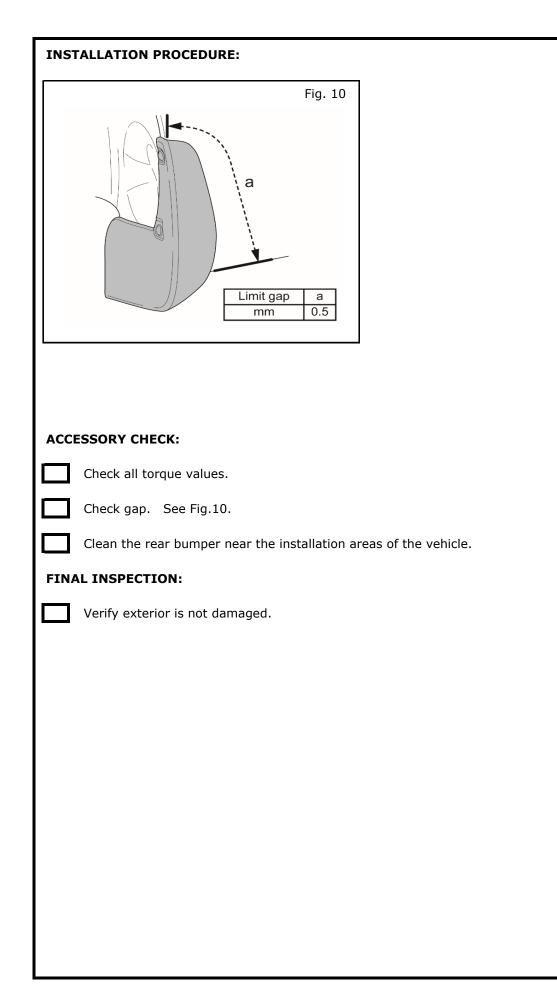

|  |
| • D                                                                                                                            | ealer In | ATION WARNINGS, CAU<br>stallation Recommended.<br>tructions are for left side | Instructions may refer t | o Service Manual.                                                                                          | de.                 |  |



## INSTALLATION PROCEDURE:



- Fig. 5
- Fig. 6

4) Clean installation surface (shaded area) with mild soap/water mixture.

5) Install spring nuts.

6) Loosely install screws.

## **INSTALLATION PROCEDURE:**



- Fig. 8
- Fig. 9

7) Loosely install bolt.

8) While pushing splash guard inward, tighten screws in sequence shown.

9) While pushing splash guard inward, tighten bolt #3 as show in Fig. 9.