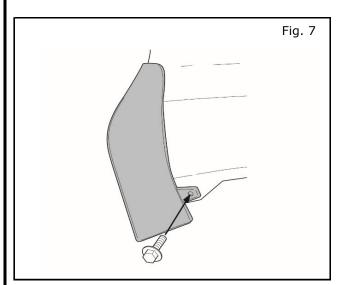

## **INSTALLATION PROCEDURE:**

- Fig. 8
- Fig. 9

7) Loosely install bolt.

8) While pushing splash guard inward, tighten screws in sequence shown.

9) While pushing splash guard inward, tighten bolt #3 as show in Fig. 9.