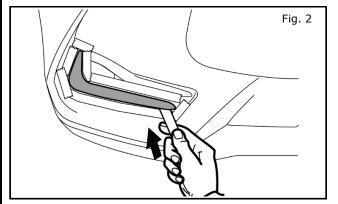

### Wear safety glasses.

1) Apply masking tape to protect entire area around Fog Lamp Surround in 7 places see fig. 1.

- 2) Removing original accent.
  - a) Carefully insert the tip of a trim fiber stick in between the accent and surround as shown in Fig. 2.
  - b) Carefully push the fiber stick directly inwards in direction of arrow - until both parts separate creating a small gap.

Do not pry or twist fiber stick against the surround otherwise damage may occur!

- 3) Installing Carbon Fiber accent.
  - a) Insert Carbon Fiber accent locating tabs in matching holes on surround (4 places).
  - b) Push firmly on accent piece to engage retaining clips.
  - c) Gently buff Accent with a soft cloth if necessary.