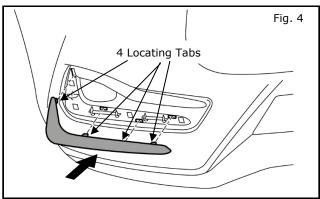

### Wear safety glasses.

1) Apply masking tape to protect entire area around Fog Lamp Surround in 7 places see fig. 1.

- 2) Removing original accent.
  - a) Carefully insert the tip of a trim fiber stick in between the accent and surround as shown in Fig. 2.
  - b) Carefully push the fiber stick directly inwards in direction of arrow - until both parts separate creating a small gap.

Do not pry or twist fiber stick against the surround otherwise damage may occur!

- 3) Installing Carbon Fiber accent.
  - a) Insert Carbon Fiber accent locating tabs in matching holes on surround (4 places).
  - b) Push firmly on accent piece to engage retaining clips.
  - c) Gently buff Accent with a soft cloth if necessary.