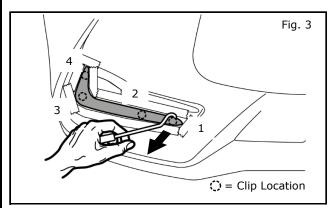

### Wear safety glasses.

1) Apply masking tape to protect entire area around Fog Lamp Surround in 7 places see fig. 1.

- 2) Removing original accent.
  - a) Carefully insert the tip of a trim fiber stick in between the accent and surround as shown in Fig. 2.
  - b) Carefully push the fiber stick directly inwards in direction of arrow - until both parts separate creating a small gap.

Do not pry or twist fiber stick against the surround otherwise damage may occur!

- 3) Installing Carbon Fiber accent.
  - a) Insert Carbon Fiber accent locating tabs in matching holes on surround (4 places).
  - b) Push firmly on accent piece to engage retaining clips.
  - c) Gently buff Accent with a soft cloth if necessary.