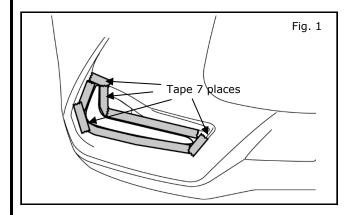

### Wear safety glasses.

1) Apply masking tape to protect entire area around Fog Lamp Surround in 7 places see fig. 1.

- 2) Removing original accent.
  - a) Carefully insert the tip of a trim fiber stick in between the accent and surround as shown in Fig. 2.
  - b) Carefully push the fiber stick directly inwards in direction of arrow - until both parts separate creating a small gap.