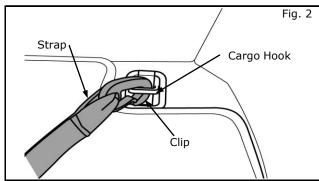

#### **INSTALLATION PROCEDURE:**

- 1) Remove Cargo Organizer from packaging and place in rear of vehicle.
- 2) To use dividers, lift collapsible panels and attach to Velcro areas.

For vehicle with Cargo Compartment (SUV'S):
 Secure Cargo Organizer to Cargo Hooks using
 (2) straps with clips (Passenger rear attachment shown).