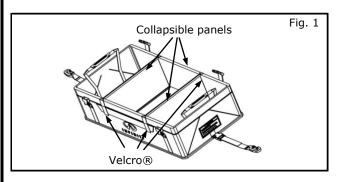

#### **INSTALLATION PROCEDURE:**

- 1) Remove Cargo Organizer from packaging and place in rear of vehicle.
- 2) To use dividers, lift collapsible panels and attach to Velcro areas.

For vehicle with Cargo Compartment (SUV'S):
 Secure Cargo Organizer to Cargo Hooks using
 (2) straps with clips (Passenger rear attachment shown).