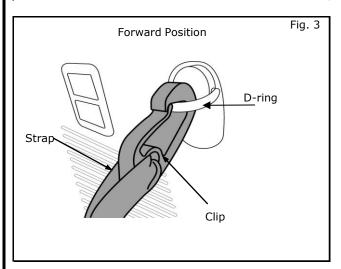

4) For Vehicle with trunk (Sedan's):
Organizer can be secured to D-ring, if available using (2) straps with clips in trunk.