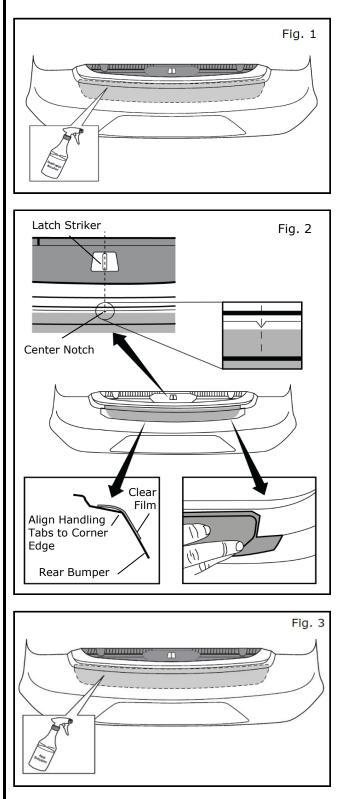

### **INSTALLATION PROCEDURE:**

 Open trunk; then, use a clean lint free microfiber cloth to clean surface of bumper with 90% or greater isopropyl alcohol solution. Allow area to dry completely.

 Dry fit part before installation to gain familiarity with alignment features. Align V-notch to latch striker and front edge of each handling tab to corner edge of bumper. Refer to Fig. 2.

3) Spray attachment area of bumper evenly with a light mist of application solution.