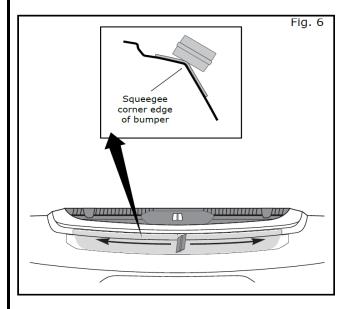

#### **INSTALLATION PROCEDURE:** (continued)

Fig. 8

- 11) Squeegee only along corner edge. Do not tack part to top surface yet. Starting from center, squeegee outward to right using firm lateral strokes until end is reached. Repeat in opposite direction.
- 12) Inspect lower angled surface and corner edge for bubbles and spots that have lifted. Re-squeegee troublespots. If spots continue to lift after resqueegeeing, apply firm pressure with your thumb for 30 seconds on each troublespot.