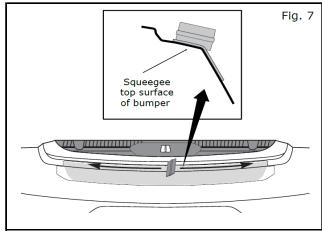

- 13) Starting from center of top surface, squeegee outward towards right, moving across in 75 mm (3 inches) increments until end is reached. Repeat in opposite direction.
- 14) Inspect entire part for bubbles and spots that have lifted. Resqueegee troublespots. If spots continue to lift after re-squeegeeing, apply firm pressure with your thumb for 30 seconds on each troublespot. Make sure all air and water is removed from under part.
- 15) Remove premask (top liner) by pulling slowly and horizontally at 180° angle back against itself.