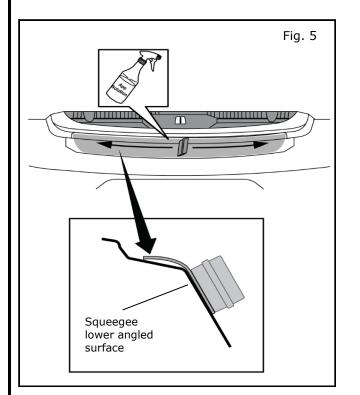

### Refer to Fig. 2 for part alignment.

- 7) Spray top surface of premask lightly with an even mist of application solution.
- Part must be tacked to lower angled surface of bumper before beginning to tack part to corner edge and top surface.
- Along lower angled surface, use squeegee to smooth out an area about 75 mm (3 inches) to both left and right of part's centerline. Use firm lateral overlapping strokes only.

 Starting from center of lower angled surface, squeegee outward towards right, moving across in 75 mm (3 inches) increments until end is reached. Use firm lateral overlapping strokes only. Repeat in opposite direction.